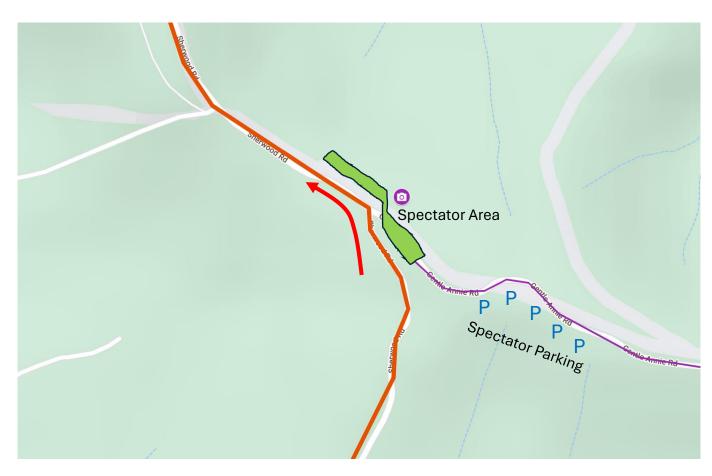

## Saturday May 25<sup>th</sup> – Car 1 due 9:35, 11:50, 14:25

Directions From Service Park:

Coramba Sports and Recreation fields, Orara rd, Coramba

Turn right onto Orara Way - CAUTION OF RALLY TRAFFIC

| 7.1 km  | Continue onto Nana St                                                                                                                        |
|---------|----------------------------------------------------------------------------------------------------------------------------------------------|
| 500 m   | Turn right onto Grafton St                                                                                                                   |
| 1.5 km  | Continue onto Bucca Rd- CAUTION OF RALLY TRAFFIC                                                                                             |
| 12.4 km | Continue straight to stay on Bucca Rd                                                                                                        |
| 3.1 km  | Turn right onto Solitary Island Way                                                                                                          |
| 1.9 km  | At the roundabout, take the 1st exit onto the Pacific Hwy/A1 ramp - Northbound                                                               |
| 300 m   | Merge onto Pacific Hwy/A1                                                                                                                    |
| 9.0 km  | Take the exit towards Solitary Islands Way/Woolgoolga                                                                                        |
| 400 m   | At the roundabout, take the 2nd exit onto Solitary Islands<br>Way                                                                            |
| 500 m   | At the roundabout, take the 1st exit onto Solitary Islands<br>Way                                                                            |
| 2.2 km  | At the roundabout, take the 1st exit onto Pullen St                                                                                          |
| 700 m   | Continue onto Woolgoolga Creek Rd - CAUTION GRAVEL ROAD                                                                                      |
| 2.4 km  | Continue straight onto Gentle Annie Rd - CAUTION NARROW GRAVEL ROAD                                                                          |
| 5.6 km  | Arrive at Spectator Point parking. Please park to left side of Gentle Annie road, adhering to instructions of the Spectator point marshalls. |