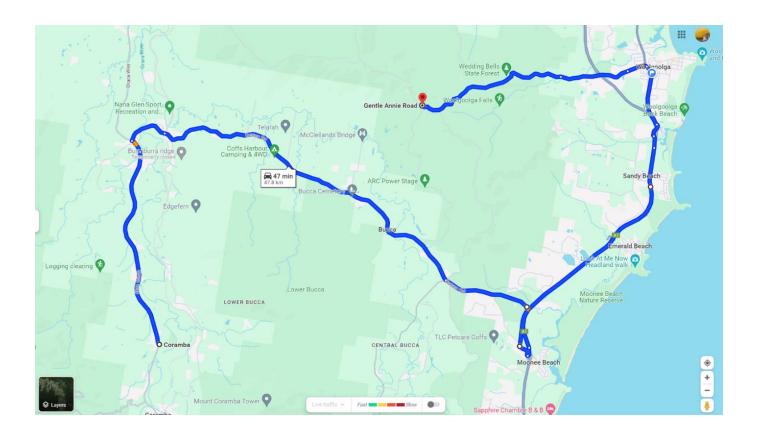

## Saturday May 25<sup>th</sup> – Car 1 due 9:35, 11:50, 14:25

Directions From Service Park:

Coramba Sports and Recreation fields, Orara rd, Coramba

Turn right onto Orara Way - CAUTION OF RALLY TRAFFIC

| 7.1 km  | Continue onto Nana St                                                                                                                        |
|---------|----------------------------------------------------------------------------------------------------------------------------------------------|
| 500 m   | Turn right onto Grafton St                                                                                                                   |
| 1.5 km  | Continue onto Bucca Rd- CAUTION OF RALLY TRAFFIC                                                                                             |
| 12.4 km | Continue straight to stay on Bucca Rd                                                                                                        |
| 3.1 km  | Turn right onto Solitary Island Way                                                                                                          |
| 1.9 km  | At the roundabout, take the 1st exit onto the Pacific Hwy/A1 ramp - Northbound                                                               |
| 300 m   | Merge onto Pacific Hwy/A1                                                                                                                    |
| 9.0 km  | Take the exit towards Solitary Islands Way/Woolgoolga                                                                                        |
| 400 m   | At the roundabout, take the 2nd exit onto Solitary Islands<br>Way                                                                            |
| 500 m   | At the roundabout, take the 1st exit onto Solitary Islands<br>Way                                                                            |
| 2.2 km  | At the roundabout, take the 1st exit onto Pullen St                                                                                          |
| 700 m   | Continue onto Woolgoolga Creek Rd - CAUTION GRAVEL ROAD                                                                                      |
| 2.4 km  | Continue straight onto Gentle Annie Rd - CAUTION NARROW GRAVEL ROAD                                                                          |
| 5.6 km  | Arrive at Spectator Point parking. Please park to left side of Gentle Annie road, adhering to instructions of the Spectator point marshalls. |